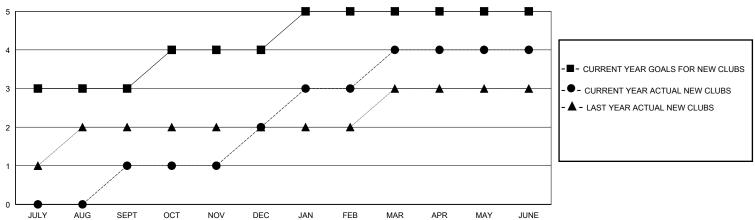

## GOALS AND ACTUAL NEW CLUBS CUMULATIVE

## District 3234H1

Results as of: 6/30/2020

| Clube   |               | Members |
|---------|---------------|---------|
| GMT: LO | OCATION INDIA | GMT CA  |

|                       | Club          | s         |                       |               | Men                   | nbers                   |                                                    |
|-----------------------|---------------|-----------|-----------------------|---------------|-----------------------|-------------------------|----------------------------------------------------|
| RESULTS FOR 2019-2020 |               |           | RESULTS FOR 2019-2020 |               |                       |                         |                                                    |
| QUARTER               | NEW CLUB GOAL | NEW CLUBS | DROPPED CLUBS         | QUARTER MEMB  | ER GROWTH NET<br>GOAL | MEMBER GROWTH<br>ACTUAL | DROPPED<br>MEMBERS ACTUAL<br>(including transfers) |
| JULY/AUG/SEPT         | 3             | 1         | 0                     | JULY/AUG/SEPT | 50                    | 79                      | 135                                                |
| OCT/NOV/DEC           | 1             | 1         | 6                     | OCT/NOV/DEC   | 50                    | 68                      | 330                                                |
| JAN/FEB/MAR           | 1             | 2         | 2                     | JAN/FEB/MAR   | 30                    | 237                     | 147                                                |
| APR/MAY/JUNE          | 0             | 0         | 0                     | APR/MAY/JUNE  | 20                    | 87                      | 280                                                |