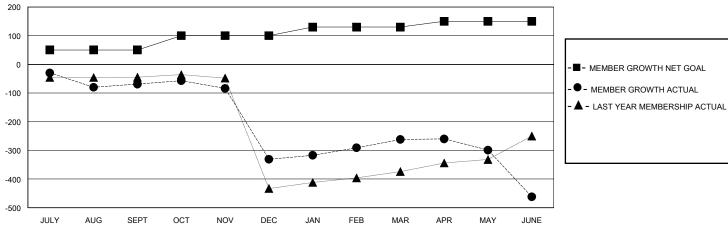

## GOALS AND ACTUAL MEMBERS CUMULATIVE

**NEW MEMBERS** 

| •                        |                |       |
|--------------------------|----------------|-------|
| Y JUNE                   |                |       |
| GENDER DI                | STRIBUTION     |       |
| MALE                     | 1,896 (65.42%) |       |
| FEMALE                   | 1,002 (34.58%) |       |
|                          |                |       |
| OTAL FAMILY UNIT MEMBERS |                | 1,772 |
| AMILY MEMBEF             | 926            |       |

## District 3234H1

Results as of: 6/30/2020

| Clube   |               | Members |
|---------|---------------|---------|
| GMT: LO | OCATION INDIA | GMT CA  |

|                       | Club          | s         |                       |               | Men                   | nbers                   |                                                    |
|-----------------------|---------------|-----------|-----------------------|---------------|-----------------------|-------------------------|----------------------------------------------------|
| RESULTS FOR 2019-2020 |               |           | RESULTS FOR 2019-2020 |               |                       |                         |                                                    |
| QUARTER               | NEW CLUB GOAL | NEW CLUBS | DROPPED CLUBS         | QUARTER MEMB  | ER GROWTH NET<br>GOAL | MEMBER GROWTH<br>ACTUAL | DROPPED<br>MEMBERS ACTUAL<br>(including transfers) |
| JULY/AUG/SEPT         | 3             | 1         | 0                     | JULY/AUG/SEPT | 50                    | 79                      | 135                                                |
| OCT/NOV/DEC           | 1             | 1         | 6                     | OCT/NOV/DEC   | 50                    | 68                      | 330                                                |
| JAN/FEB/MAR           | 1             | 2         | 2                     | JAN/FEB/MAR   | 30                    | 237                     | 147                                                |
| APR/MAY/JUNE          | 0             | 0         | 0                     | APR/MAY/JUNE  | 20                    | 87                      | 280                                                |